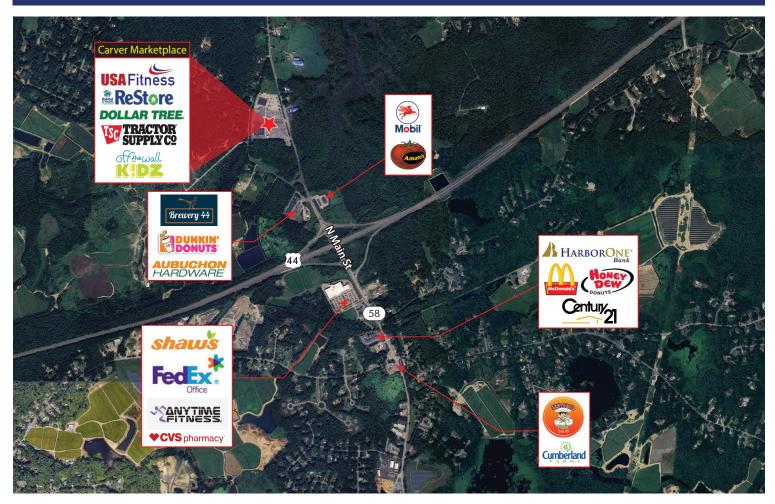

**DOLLAR TREE.** 

Carver Marketplace is a 74,152 +/- SF neighborhood shopping center located along Route. 58 in Carver, MA. This retail shopping center is anchored by USA Fitness and adjacent to Tractor Supply Company. Additional tenants located in this center include Dollar Tree, Off The Wall Kidz, and Habitat for Humanity ReStore. Carver Marketplace is located less than .25 miles from Route 44 and in a community with an average household income of more than \$120,000 within a 1-mile radius.