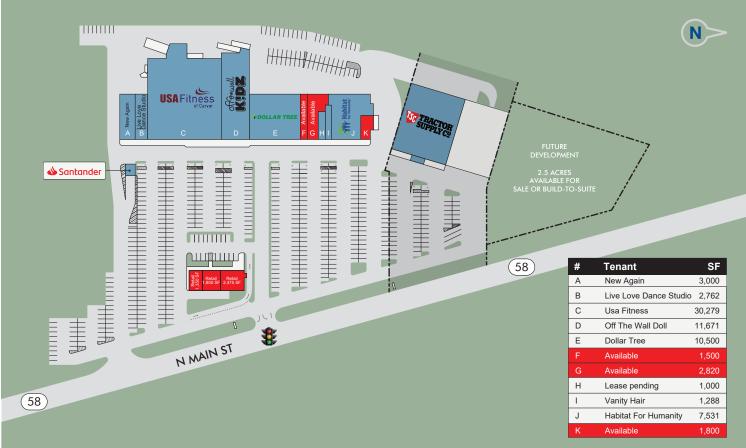

## Property Information

1,239'on Address: 160 N Main Street Frontage: N Main Street **Available Space:** 1,500 to 4,320 +/- sf Municipal **Total SF:** 74,152 +/- sf Water: Sewer: Municipal Pad Site: 1,350 to 5,625 +/- SF Gas: Natural Land Area: 15.86 +/- acres Zoning: **Heavy Commercial** Parking Spaces: 102 +/- Spaces

**DOLLAR TREE.** 

Carver Marketplace is a 74,152 +/- SF neighborhood shopping center located along Route. 58 in Carver, MA. This retail shopping center is anchored by USA Fitness and adjacent to Tractor Supply Company. Additional tenants located in this center include Dollar Tree, Off The Wall Kidz, and Habitat for Humanity ReStore. Carver Marketplace is located less than .25 miles from Route 44 and in a community with an average household income of more than \$120,000 within a 1-mile radius.